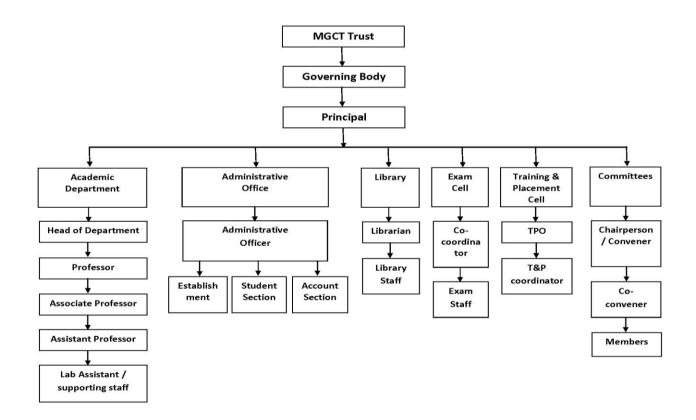

hai Bagdai | 1st Floor, Maruti Shopping Center, Opp. Astron Cinema, Sardarnagar Circle, Rajkot.                                                                                                                      |
|----|------------------------|---------------------------------------------------------------------------------------------------------------------------------------------------------------------------------------------------------|
| 12 | Prof. Dr. Anamik Shah  | Former Vice Chancellor at Gujarat Vidyapith,Ahmedabad. Plot No. 9, Street No. 2 corner, Behind Forensic Science Laboratory, Saurashtra University Karmachari Society, University Road, Rajkot – 360005. |

# • Frequently of the Board Meeting and Academic Advisory Body

Every Year

# • Organizational chart and processes



### • Student Feedback on Institutional Governance/ Faculty performance

System is established for taking feedback from students on Institutional Governance and Faculty performance.

### • Grievance Redressal mechanism for Faculty, staff and students

Grievance Redressal Committee is formed as institute level. Students, staff and faculty can approach the committee for their grievances.

### • Establishment of Anti Ragging Committee

**Anti - Ragging Committee Details** 

| Sr. No. | Name                  | Designation               | Contact No. |
|---------|-----------------------|---------------------------|-------------|
| 1       | Dr.B.M.Ramani         | Principal                 | 9825779590  |
| 2       | Dr. Virang H. Oza     | Associate Professor       | 7984437144  |
| 3